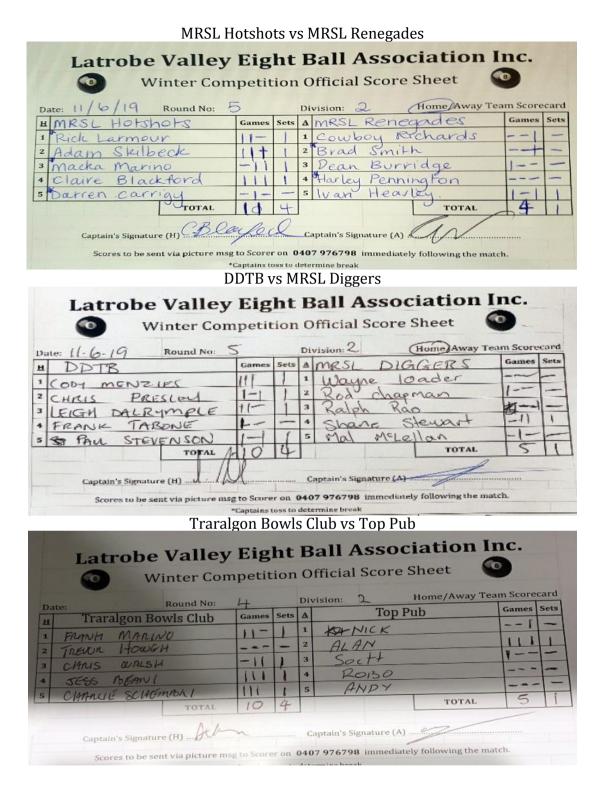

## Round 5

# 11th June 2019

### Results

| Don't Dog The Boys   | 10-4 | defeated | MRSL Diggers   | 5-1 |
|----------------------|------|----------|----------------|-----|
| MRSL Hotshots        | 11-4 | defeated | MRSL Renegades | 4-1 |
| Traralgon Bowls Club | 10-4 | defeated | Top Pub        | 5-1 |

### Ladder

| Team           | For | Against | Percentage | Pts |
|----------------|-----|---------|------------|-----|
| MRSL Hotshots  | 38  | 22      | 63.33%     | 6   |
| TBC            | 35  | 25      | 58.33%     | 6   |
| Top Pub        | 32  | 28      | 53.33%     | 6   |
| DDTB           | 31  | 29      | 51.67%     | 6   |
| MRSL Diggers   | 26  | 34      | 43.33%     | 0   |
| MRSL Renegades | 18  | 42      | 30.00%     | 0   |