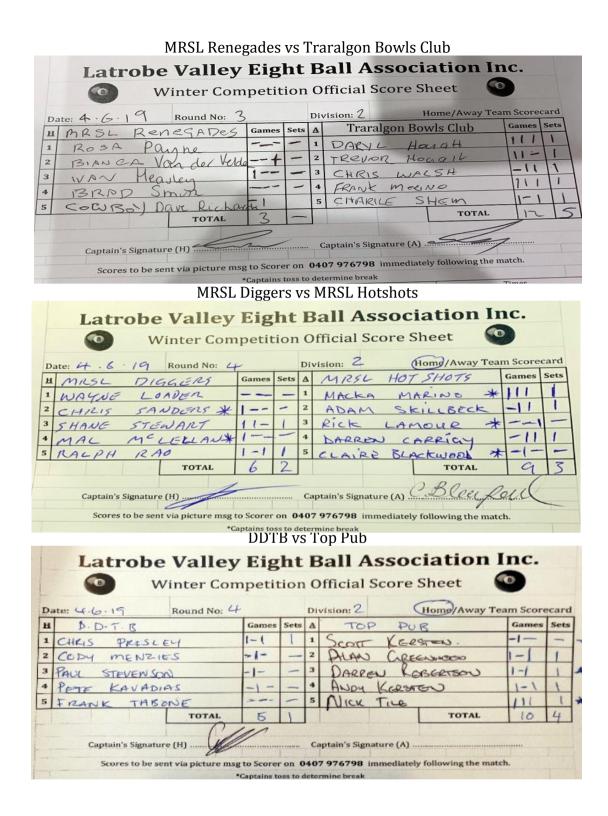

### Round 4

# 4th June 2019

#### Results

| <b>MRSL Hotshots</b> | 9-3  | defeated | MRSL Diggers       | 6-2 |
|----------------------|------|----------|--------------------|-----|
| Top Pub              | 10-4 | defeated | Don't Dog The Boys | 5-1 |
| Traralgon Bowls Club | 12-5 | defeated | MRSL Renegades     | 3-0 |

## Ladder

| Team           | For | Against | Percentage | Pts |
|----------------|-----|---------|------------|-----|
| Top Pub        | 27  | 18      | 60.00%     | 6   |
| MRSL Hotshots  | 27  | 18      | 60.00%     | 4   |
| TBC            | 25  | 20      | 55.56%     | 4   |
| DDTB           | 21  | 24      | 46.67%     | 4   |
| MRSL Diggers   | 21  | 24      | 46.67%     | 0   |
| MRSL Renegades | 14  | 31      | 31.11%     | 0   |