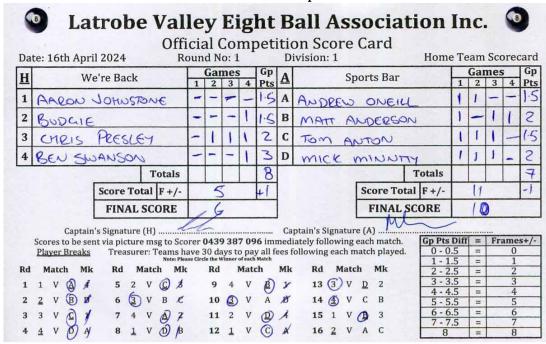

## 2.5 Turks Allsorts vs. Ball Busters

| Date: 23 AP        |                   | C1a<br>Roui |    |     |                | oet        |       | on Score Card<br>ivision: Home/ | Away   | Tea | am S | core | car |
|--------------------|-------------------|-------------|----|-----|----------------|------------|-------|---------------------------------|--------|-----|------|------|-----|
| H TURKS            | ALLSORTS          |             |    | Gp  | Δ              |            | Games |                                 |        | G   |      |      |     |
| I TUKKS            | 4LLSUCIS          | 1           | 2  | 3   | 4              | Pts        | Δ     | BALL BUSTERS                    |        | 1   | 2    | 3 4  | Pt  |
| 1 Bart M           | unn               | 1           | 1  | -   | -              | 2.0        | A     | Trey Medo                       |        | -   | -    |      | 3-0 |
| 2 Mal Sk           | inner             | -           | -  | 1   | 1              | 2-0        | В     | Dylan Goodwin                   |        | 1   | _    | 1 1  | 20  |
| 2 0                | undae             | -           | 1  | 1   | 1              | 2-0        | С     | Rick Stray                      |        | 1   | 1    | 1 -  | 2-0 |
| 4 Ange T           | 1000              | _           | 1  | 1   | i              | 3.0        | D     | Grant Wright                    |        | 1   | -    | 1 -  | -20 |
| 1                  | Totals            | 1           | 3  | 1   | 3              | 90         |       |                                 | otals  | 2   | 1-   | 3 1  | 9.0 |
|                    | Score Total F +/- |             | 8  | Υ . |                | ~          |       | Score Total                     | F +/-  | _   | 8    |      | 1-  |
|                    | FINAL SCORE       | 1           |    | 8   |                |            |       | FINALSC                         | ORE    |     | 8    |      |     |
| Cantain's          | Signature (H)     | 1           | 10 | U.  |                |            | Ca    | ptain's Signature (A)           | pet 3  | TO  | 5    |      |     |
|                    |                   |             |    |     |                |            |       | ediately following each match   |        |     | 3    | Fram | es+ |
|                    |                   |             |    |     |                |            |       | following each match played.    | 0 - 0. |     | =    | 0    | ,   |
|                    | Note: Plea        | 200300      |    |     | 200            | ne mune    | 2-2   |                                 | 1 - 1. | .5  | =    | 1    |     |
| d Match Mk         | Rd Match Mi       |             | Rd | ı   | Mate           | ch         | Mk    | Rd Match Mk                     | 2 - 2  |     | =    | 2    |     |
| (1) V A 4          | 5 2 V (c) 3       |             | 9  | 4   | V              | B          | 1.    | 13 (3) V D 2                    | 3 - 3. |     | =    | 3    |     |
| 2 2 V(B) D         | 6 (3) V B C       |             | 10 | 03  | 17             | V          | D     | 14(4) V C B                     | 4 - 4. | _   | =    | 4    |     |
|                    | 0 (3) A P C       |             | 10 | (3) | v              | A          | D     | 14 ± V C B                      | 5 - 5. |     | =    | 5    |     |
| 3 V ( <u>C</u> ) 1 | 7 (4) V A 2       | 1           | 11 | 2   | V              | ( <u>D</u> | 4     | 15 1 V (B) 3                    | 6 - 6. |     | =    | 6    |     |
| ~                  | XX                |             | 12 |     | Table Sales of | 6          | ١.    | . 16 (2) V A C                  | 7 - 7. | .5  | =    | 7    |     |