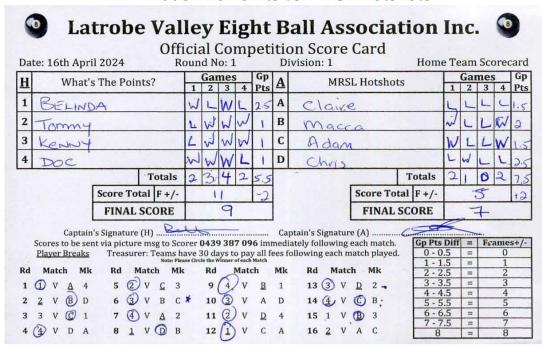

### 1.4 We're Back vs. Sports Bar

1.5 Ball Busters vs. MRSL Pool Sharks

1.6 MRSL Renegades vs. Turks Allsorts

# **LVEBA WINTER COMPETITION 2024**

| Round 1           |    | <b>Division 1</b> | Tuesday 16th A <sub>l</sub> | pril, 2024 |
|-------------------|----|-------------------|-----------------------------|------------|
|                   |    | Results           |                             |            |
| Rack n' Roll      | 12 | defeated          | MRSL Ballz n' All           | 4          |
| Sports Bar        | 10 | defeated          | We're Back                  | 6          |
| Ball Busters      | 10 | defeated          | <b>MRSL Pool Sharks</b>     | 6          |
| What's The Points | 9  | defeated          | MRSL Hotshots               | 7          |
| Sharp Shooters    | 9  | defeated          | MRSL Rebels                 | 7          |
| MRSL Renegades    | 9  | defeated          | Turks Allsorts              | 7          |
|                   |    |                   |                             |            |