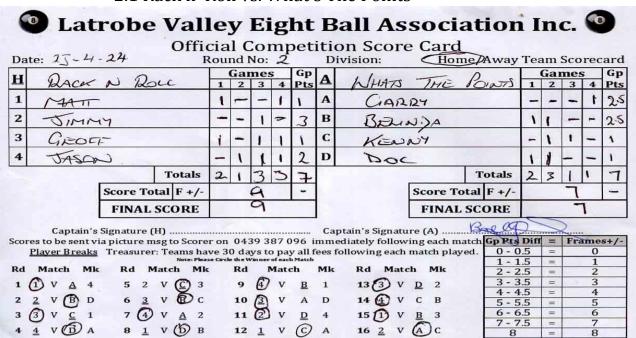

### 2.1 Rack n' Roll vs. What's The Points

2.2 Sharp Shooters vs. MRSL Ballz n' All

## 2.5 Turks Allsorts vs. Ball Busters

| Date: 23 AP        |                   | C1a<br>Roui |    |     |                | oet        |       | on Score Card<br>ivision: Home/ | Away   | Tea | am S | core | car |
|--------------------|-------------------|-------------|----|-----|----------------|------------|-------|---------------------------------|--------|-----|------|------|-----|
| H TURKS            | ALLSORTS          |             |    | Gp  | Δ              |            | Games |                                 |        | G   |      |      |     |
| I TUKKS            | 4LLSUCIS          | 1           | 2  | 3   | 4              | Pts        | Δ     | BALL BUSTERS                    |        | 1   | 2    | 3 4  | Pt  |
| 1 Bart M           | unn               | 1           | 1  | -   | -              | 2.0        | A     | Trey Medo                       |        | -   | -    |      | 3-0 |
| 2 Mal Sk           | inner             | -           | -  | 1   | 1              | 2-0        | В     | Dylan Goodwin                   |        | 1   | _    | 1 1  | 20  |
| 2 0                | undae             | -           | 1  | 1   | 1              | 2-0        | С     | Rick Stray                      |        | 1   | 1    | 1 -  | 2-0 |
| 4 Ange T           | 1000              | _           | 1  | 1   | i              | 3.0        | D     | Grant Wright                    |        | 1   | -    | 1 -  | -20 |
| 1                  | Totals            | 1           | 3  | 1   | 3              | 90         |       |                                 | otals  | 2   | 1-   | 3 1  | 9.0 |
|                    | Score Total F +/- |             | 8  | Υ . |                | ~          |       | Score Total                     | F +/-  | _   | 8    |      | 1-  |
|                    | FINAL SCORE       | 1           |    | 8   |                |            |       | FINALSC                         | ORE    |     | 8    |      |     |
| Cantain's          | Signature (H)     | 1           | 10 | U.  |                |            | Ca    | ptain's Signature (A)           | pet 3  | TO  | 5    |      |     |
|                    |                   |             |    |     |                |            |       | ediately following each match   |        |     | 3    | Fram | es+ |
|                    |                   |             |    |     |                |            |       | following each match played.    | 0 - 0. |     | =    | 0    | ,   |
|                    | Note: Plea        | 200300      |    |     | 200            | ne mune    | 2-2   |                                 | 1 - 1. | .5  | =    | 1    |     |
| d Match Mk         | Rd Match Mi       |             | Rd | ı   | Mate           | ch         | Mk    | Rd Match Mk                     | 2 - 2  |     | =    | 2    |     |
| (1) V A 4          | 5 2 V (c) 3       |             | 9  | 4   | V              | B          | 1.    | 13 (3) V D 2                    | 3 - 3. |     | =    | 3    |     |
| 2 2 V(B) D         | 6 (3) V B C       |             | 10 | 03  | 17             | V          | D     | 14(4) V C B                     | 4 - 4. | _   | =    | 4    |     |
|                    | 0 (3) A P C       |             | 10 | (3) | v              | A          | D     | 14 ± V C B                      | 5 - 5. |     | =    | 5    |     |
| 3 V ( <u>C</u> ) 1 | 7 (4) V A 2       | 1           | 11 | 2   | V              | ( <u>D</u> | 4     | 15 1 V (B) 3                    | 6 - 6. |     | =    | 6    |     |
| ~                  | XX                |             | 12 |     | Table Sales of | 6          | ١.    | . 16 (2) V A C                  | 7 - 7. | .5  | =    | 7    |     |