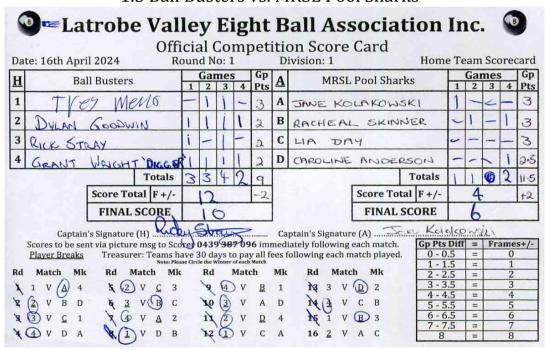

### 1.4 We're Back vs. Sports Bar

1.5 Ball Busters vs. MRSL Pool Sharks

1.6 MRSL Renegades vs. Turks Allsorts

#### Tuesday 23rd April, 2024 **Division 1** Round 2 **Results** defeated **Sharp Shooters** MRSL Ballz n' All 11 5 **MRSL Hotshots** 11 defeated MRSL Renegades 5 defeated MRSL Pool Sharks We're Back 10 6 Rack n' Roll 9 defeated What's The Points 7 **Sports Bar** defeated MRSL Rebels **Turks Allsorts** defeated **Ball Busters** 8 8